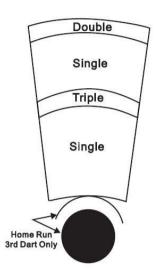

#### **DESCRIPTION OF THE DARTMACHINE**

- 1 Catch Ring
- 2 Speaker
- 3 Game Menu
- 4 Power Button
- 5 Reset Button
- 6 Start/Hold button
- 7 Player/Page button
- 8 Sound button
- 9 Double/Miss button
- 10 Game button

- 11 Bounce Out Button
- 12 Virtual Opponent Button
- 13 LCD Display
- 14 AC Adapter Jack
- 15 Single Ring
- 16 Double Ring
- 17 Triple Ring
- 18 Bullseye
- 19 Double Bullseye