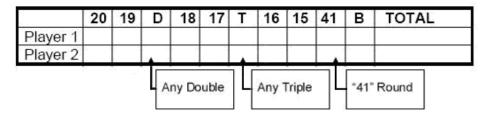

## **GAME CONTENT**

| GAME | DART GAME          | GAME VARIATION | SPECIAL FUNCTIONS      |  |  |  |  |
|------|--------------------|----------------|------------------------|--|--|--|--|
| G01  |                    | 301            |                        |  |  |  |  |
| G02  |                    | 401            | OPEN IN / OPEN OUT     |  |  |  |  |
| G03  |                    | 501            | DOUBLE IN / OPEN OUT   |  |  |  |  |
| G04  | _01                | 601            | OPEN IN / DOUBLE OUT   |  |  |  |  |
| G05  |                    | 701            |                        |  |  |  |  |
| G06  |                    | 801            | DOUBLE IN / DOUBLE OUT |  |  |  |  |
| G07  |                    | 901            |                        |  |  |  |  |
| G08  | CRICKET            | -              |                        |  |  |  |  |
| G09  | NO SCORE CRICKET   | -              |                        |  |  |  |  |
| G10  | SCRAM              | -              |                        |  |  |  |  |
| G11  | CUT-THROAT CRICKET | -              |                        |  |  |  |  |
| G12  | ADVANCE CRICKET    | -              |                        |  |  |  |  |
| G13  |                    | 6 ROUNDS       |                        |  |  |  |  |
| G14  | SHOOTER            | 9 ROUNDS       |                        |  |  |  |  |
| G15  |                    | 12 ROUNDS      |                        |  |  |  |  |
| G16  |                    | 3 LIVES        |                        |  |  |  |  |
| G17  | OVER               | 5 LIVES        |                        |  |  |  |  |
| G18  |                    | 7 LIVES        |                        |  |  |  |  |
| G19  |                    | 3 LIVES        |                        |  |  |  |  |
| G20  | UNDER              | 5 LIVES        |                        |  |  |  |  |
| G21  |                    | 7 LIVES        |                        |  |  |  |  |
| G22  |                    | 300            |                        |  |  |  |  |
| G23  |                    | 400            |                        |  |  |  |  |
| G24  |                    | 500            | OPEN IN / OPEN OUT     |  |  |  |  |
| G25  | COUNT UP           | 600            | DOUBLE IN / OPEN OUT   |  |  |  |  |
| G26  | COUNT OF           | 700            | OPEN IN / DOUBLE OUT   |  |  |  |  |
| G27  |                    | 800            | DOUBLE IN / DOUBLE OUT |  |  |  |  |
| G28  |                    | 900            |                        |  |  |  |  |
| G29  |                    | 999            |                        |  |  |  |  |
| G30  |                    | 3 ROUNDS       |                        |  |  |  |  |
| G31  |                    | 4 ROUNDS       |                        |  |  |  |  |
| G32  |                    | 5 ROUNDS       |                        |  |  |  |  |
| G33  |                    | 6 ROUNDS       | OPEN IN / OPEN OUT     |  |  |  |  |
| G34  |                    | 7 ROUNDS       | DOUBLE IN / OPEN OUT   |  |  |  |  |
| G35  | HI SCORE           | 8 ROUNDS       | OPEN IN / DOUBLE OUT   |  |  |  |  |
| G36  |                    | 9 ROUNDS       |                        |  |  |  |  |
| G37  |                    | 10 ROUNDS      | DOUBLE IN / DOUBLE OUT |  |  |  |  |
| G38  |                    | 11 ROUNDS      |                        |  |  |  |  |
| G39  |                    | 12 ROUNDS      |                        |  |  |  |  |
| G40  |                    | 13 ROUNDS      |                        |  |  |  |  |

| Section   Sect |     | 1                 |               | 1 |  |  |  |  |  |
|------------------------------------------------------------------------------------------------------------------------------------------------------------------------------------------------------------------------------------------------------------------------------------------------------------------------------------------------------------------------------------------------------------------------------------------------------------------------------------------------------------------------------------------------------------------------------------------------------------------------------------------------------------------------------------------------------------------------------------------------------------------------------------------------------------------------------------------------------------------------------------------------------------------------------------------------------------------------------------------------------------------------------------------------------------------------------------------------------------------------------------------------------------------------------------------------------------------------------------------------------------------------------------------------------------------------------------------------------------------------------------------------------------------------------------------------------------------------------------------------------------------------------------------------------------------------------------------------------------------------------------------------------------------------------------------------------------------------------------------------------------------------------------------------------------------------------------------------------------------------------------------------------------------------------------------------------------------------------------------------------------------------------------------------------------------------------------------------------------------------------|-----|-------------------|---------------|---|--|--|--|--|--|
| G43                                                                                                                                                                                                                                                                                                                                                                                                                                                                                                                                                                                                                                                                                                                                                                                                                                                                                                                                                                                                                                                                                                                                                                                                                                                                                                                                                                                                                                                                                                                                                                                                                                                                                                                                                                                                                                                                                                                                                                                                                                                                                                                          | G41 |                   | 14 ROUNDS     |   |  |  |  |  |  |
| R10 SINGLES   R15 DOUBLES   R15 TRIPLES    | G42 |                   | R1 SINGLES    |   |  |  |  |  |  |
| ROUND THE CLOCK                                                                                                                                                                                                                                                                                                                                                                                                                                                                                                                                                                                                                                                                                                                                                                                                                                                                                                                                                                                                                                                                                                                                                                                                                                                                                                                                                                                                                                                                                                                                                                                                                                                                                                                                                                                                                                                                                                                                                                                                                                                                                                              | G43 |                   |               |   |  |  |  |  |  |
| Section                                                                                                                                                                                                                                                                                                                                                                                                                                                                                                                                                                                                                                                                                                                                                                                                                                                                                                                                                                                                                                                                                                                                                                                                                                                                                                                                                                                                                                                                                                                                                                                                                                                                                                                                                                                                                                                                                                                                                                                                                                                                                                                      | G44 |                   | R10 SINGLES   |   |  |  |  |  |  |
| Section   Sect | G45 | ROUND THE CLOCK   | R15 SINGLES   |   |  |  |  |  |  |
| Section   Sect | G46 |                   | R1 DOUBLES    |   |  |  |  |  |  |
| R10 DOUBLES   R15 DOUBLES   R15 DOUBLES   R15 TRIPLES    |     | 1                 |               |   |  |  |  |  |  |
| R15 DOUBLES   R1 TRIPLES   R10 TRIPLES   R |     |                   |               |   |  |  |  |  |  |
| R1 TRIPLES   R5 TRIPLES   R5 TRIPLES   R5 TRIPLES   R62   R10 TRIPLES   R15 TRIPLES  |     |                   | R15 DOUBLES   |   |  |  |  |  |  |
| RETRIPLES   RETOTRIPLES   RE |     |                   |               |   |  |  |  |  |  |
| R10 TRIPLES   R15 TRIPLES    |     | 1                 |               |   |  |  |  |  |  |
| S55                                                                                                                                                                                                                                                                                                                                                                                                                                                                                                                                                                                                                                                                                                                                                                                                                                                                                                                                                                                                                                                                                                                                                                                                                                                                                                                                                                                                                                                                                                                                                                                                                                                                                                                                                                                                                                                                                                                                                                                                                                                                                                                          |     |                   | R10 TRIPLES   |   |  |  |  |  |  |
| STEEPLECHASE   STEEPLECHASE   STORE SHOVE A PENNY   STEEPLECHASE   STEEPLECHASE   STORE SHOVE A PENNY   STORE SHOVE  |     | 1                 |               |   |  |  |  |  |  |
| Section   Sect |     | KILLEB            | ICIO ICIF LEO |   |  |  |  |  |  |
| Section   Sect |     |                   | -             |   |  |  |  |  |  |
| STEPLECHASE    |     |                   | -             |   |  |  |  |  |  |
| STEPLECHASE    |     | DOUBLE DOWN 41    | -             |   |  |  |  |  |  |
| ALL FIVES                                                                                                                                                                                                                                                                                                                                                                                                                                                                                                                                                                                                                                                                                                                                                                                                                                                                                                                                                                                                                                                                                                                                                                                                                                                                                                                                                                                                                                                                                                                                                                                                                                                                                                                                                                                                                                                                                                                                                                                                                                                                                                                    |     | -                 |               |   |  |  |  |  |  |
| Section   Sect |     | A. J. E. 1750     |               |   |  |  |  |  |  |
| Second  |     | ALL FIVES         |               |   |  |  |  |  |  |
| SHANGHAI                                                                                                                                                                                                                                                                                                                                                                                                                                                                                                                                                                                                                                                                                                                                                                                                                                                                                                                                                                                                                                                                                                                                                                                                                                                                                                                                                                                                                                                                                                                                                                                                                                                                                                                                                                                                                                                                                                                                                                                                                                                                                                                     |     | _                 |               |   |  |  |  |  |  |
| SHANGHAI   SHANGHAI  |     |                   | 91            |   |  |  |  |  |  |
| 10                                                                                                                                                                                                                                                                                                                                                                                                                                                                                                                                                                                                                                                                                                                                                                                                                                                                                                                                                                                                                                                                                                                                                                                                                                                                                                                                                                                                                                                                                                                                                                                                                                                                                                                                                                                                                                                                                                                                                                                                                                                                                                                           |     |                   | 1             |   |  |  |  |  |  |
| 10                                                                                                                                                                                                                                                                                                                                                                                                                                                                                                                                                                                                                                                                                                                                                                                                                                                                                                                                                                                                                                                                                                                                                                                                                                                                                                                                                                                                                                                                                                                                                                                                                                                                                                                                                                                                                                                                                                                                                                                                                                                                                                                           | G63 | SHANGHAI          | 5             |   |  |  |  |  |  |
| G66 G67 GOLF 9 HOLES 18 HOLES 668 FOOTBALL                                                                                                                                                                                                                                                                                                                                                                                                                                                                                                                                                                                                                                                                                                                                                                                                                                                                                                                                                                                                                                                                                                                                                                                                                                                                                                                                                                                                                                                                                                                                                                                                                                                                                                                                                                                                                                                                                                                                                                                                                                                                                   | G64 |                   | 10            |   |  |  |  |  |  |
| SOLF   18 HOLES                                                                                                                                                                                                                                                                                                                                                                                                                                                                                                                                                                                                                                                                                                                                                                                                                                                                                                                                                                                                                                                                                                                                                                                                                                                                                                                                                                                                                                                                                                                                                                                                                                                                                                                                                                                                                                                                                                                                                                                                                                                                                                              | G65 |                   | 15            |   |  |  |  |  |  |
| 18 HOLES                                                                                                                                                                                                                                                                                                                                                                                                                                                                                                                                                                                                                                                                                                                                                                                                                                                                                                                                                                                                                                                                                                                                                                                                                                                                                                                                                                                                                                                                                                                                                                                                                                                                                                                                                                                                                                                                                                                                                                                                                                                                                                                     | G66 | COLE              | 9 HOLES       |   |  |  |  |  |  |
| G69   BOWLING   -                                                                                                                                                                                                                                                                                                                                                                                                                                                                                                                                                                                                                                                                                                                                                                                                                                                                                                                                                                                                                                                                                                                                                                                                                                                                                                                                                                                                                                                                                                                                                                                                                                                                                                                                                                                                                                                                                                                                                                                                                                                                                                            | G67 | GOLF              | 18 HOLES      |   |  |  |  |  |  |
| G70                                                                                                                                                                                                                                                                                                                                                                                                                                                                                                                                                                                                                                                                                                                                                                                                                                                                                                                                                                                                                                                                                                                                                                                                                                                                                                                                                                                                                                                                                                                                                                                                                                                                                                                                                                                                                                                                                                                                                                                                                                                                                                                          | G68 | FOOTBALL          | -             |   |  |  |  |  |  |
| G70                                                                                                                                                                                                                                                                                                                                                                                                                                                                                                                                                                                                                                                                                                                                                                                                                                                                                                                                                                                                                                                                                                                                                                                                                                                                                                                                                                                                                                                                                                                                                                                                                                                                                                                                                                                                                                                                                                                                                                                                                                                                                                                          | G69 | BOWLING           | -             |   |  |  |  |  |  |
| SASEBALL   9 INNING                                                                                                                                                                                                                                                                                                                                                                                                                                                                                                                                                                                                                                                                                                                                                                                                                                                                                                                                                                                                                                                                                                                                                                                                                                                                                                                                                                                                                                                                                                                                                                                                                                                                                                                                                                                                                                                                                                                                                                                                                                                                                                          | G70 | DAGEDALI.         | 6 INNING      |   |  |  |  |  |  |
| G72         STEEPLECHASE         -           G73         SHOVE A PENNY         -           G74         NINE DART CENTURY         -         OPEN IN / OPEN OUT DOUBLE IN / OPEN OUT           G75         GREEN VS RED         -         OPEN IN / OPEN OUT           G76         3 LIVES         OPEN IN / OPEN OUT           G80         18         OPEN IN / OPEN OUT           G81         18         OPEN IN / OPEN OUT           G82         18         OPEN IN / OPEN OUT           G83         18         OPEN IN / OPEN OUT           G84         21         OPEN IN / OPEN OUT                                                                                                                                                                                                                                                                                                                                                                                                                                                                                                                                                                                                                                                                                                                                                                                                                                                                                                                                                           |     | BASEBALL          | 9 INNING      |   |  |  |  |  |  |
| G73                                                                                                                                                                                                                                                                                                                                                                                                                                                                                                                                                                                                                                                                                                                                                                                                                                                                                                                                                                                                                                                                                                                                                                                                                                                                                                                                                                                                                                                                                                                                                                                                                                                                                                                                                                                                                                                                                                                                                                                                                                                                                                                          |     | STEEPLECHASE      | _             |   |  |  |  |  |  |
| G74   NINE DART CENTURY   -     OPEN IN / OPEN OUT                                                                                                                                                                                                                                                                                                                                                                                                                                                                                                                                                                                                                                                                                                                                                                                                                                                                                                                                                                                                                                                                                                                                                                                                                                                                                                                                                                                                                                                                                                                                                                                                                                                                                                                                                                                                                                                                                                                                                                                                                                                                           |     |                   | _             |   |  |  |  |  |  |
| G75 GREEN VS RED - G76 3 LIVES G77 BIG SIX 5 LIVES G78 7 LIVES G79 15                                                                                                                                                                                                                                                                                                                                                                                                                                                                                                                                                                                                                                                                                                                                                                                                                                                                                                                                                                                                                                                                                                                                                                                                                                                                                                                                                                                                                                                                                                                                                                                                                                                                                                                                                                                                                                                                                                                                                                                                                                                        | G74 | NINE DART CENTURY | -             |   |  |  |  |  |  |
| G76     3 LIVES       G77     BIG SIX     5 LIVES       G78     7 LIVES       G79     15       G80     18       G81     21       G82     24       G83     3 LIVES       G84     ELIMINATION     4 LIVES       G85     5 LIVES       G86     CAT & MOUSE     -       G87     12       G88     GOLD HUNT     15       G89     15     18                                                                                                                                                                                                                                                                                                                                                                                                                                                                                                                                                                                                                                                                                                                                                                                                                                                                                                                                                                                                                                                                                                                                                                                                                                                                                                                                                                                                                                                                                                                                                                                                                                                                                                                                                                                        | G75 | GREEN VS RED      |               |   |  |  |  |  |  |
| G77     BIG SIX     5 LIVES       G78     7 LIVES       G79     15       G80     18       G81     21       G82     24       G83     3 LIVES       G84     ELIMINATION     4 LIVES       G85     5 LIVES       G86     CAT & MOUSE     -       G87     G88       G89     15       18                                                                                                                                                                                                                                                                                                                                                                                                                                                                                                                                                                                                                                                                                                                                                                                                                                                                                                                                                                                                                                                                                                                                                                                                                                                                                                                                                                                                                                                                                                                                                                                                                                                                                                                                                                                                                                          |     | J. (22.)          | 3 LIVES       |   |  |  |  |  |  |
| G78     7 LIVES       G79     15       G80     18       G81     21       G82     24       G83     3 LIVES       G84     ELIMINATION     4 LIVES       G85     5 LIVES       G86     CAT & MOUSE     -       G87     68       G88     GOLD HUNT     15       G89     18                                                                                                                                                                                                                                                                                                                                                                                                                                                                                                                                                                                                                                                                                                                                                                                                                                                                                                                                                                                                                                                                                                                                                                                                                                                                                                                                                                                                                                                                                                                                                                                                                                                                                                                                                                                                                                                       |     | BIG SIX           |               |   |  |  |  |  |  |
| G79       G80       G81       G82       G82       G83       G84       ELIMINATION       4 LIVES       G85       G86       CAT & MOUSE       G87       G88       GOLD HUNT       15       18                                                                                                                                                                                                                                                                                                                                                                                                                                                                                                                                                                                                                                                                                                                                                                                                                                                                                                                                                                                                                                                                                                                                                                                                                                                                                                                                                                                                                                                                                                                                                                                                                                                                                                                                                                                                                                                                                                                                  | -   | 1 2.3             |               |   |  |  |  |  |  |
| G80       G81       G82       G82       G83       G83       G84       ELIMINATION       4 LIVES       5 LIVES       G86       CAT & MOUSE       -       G87       G88       GOLD HUNT       15       18                                                                                                                                                                                                                                                                                                                                                                                                                                                                                                                                                                                                                                                                                                                                                                                                                                                                                                                                                                                                                                                                                                                                                                                                                                                                                                                                                                                                                                                                                                                                                                                                                                                                                                                                                                                                                                                                                                                      |     |                   |               |   |  |  |  |  |  |
| G81     21       G82     24       G83     3 LIVES       G84     ELIMINATION     4 LIVES       G85     5 LIVES       G86     CAT & MOUSE     -       G87     12       G88     GOLD HUNT     15       18     18                                                                                                                                                                                                                                                                                                                                                                                                                                                                                                                                                                                                                                                                                                                                                                                                                                                                                                                                                                                                                                                                                                                                                                                                                                                                                                                                                                                                                                                                                                                                                                                                                                                                                                                                                                                                                                                                                                                |     | 1                 |               |   |  |  |  |  |  |
| G82 G83 G84 ELIMINATION 4 LIVES G85 G86 CAT & MOUSE G87 G88 G99 GOLD HUNT G89 G80 G81 G81 G82 G83 G84 G84 G85 G85 G86 G87 G88 G98 G98 G98 G98 G98 G98 G98 G98 G98                                                                                                                                                                                                                                                                                                                                                                                                                                                                                                                                                                                                                                                                                                                                                                                                                                                                                                                                                                                                                                                                                                                                                                                                                                                                                                                                                                                                                                                                                                                                                                                                                                                                                                                                                                                                                                                                                                                                                            |     | HORSESHOES        |               |   |  |  |  |  |  |
| G83 G84 ELIMINATION 4 LIVES G85 G86 CAT & MOUSE - G87 G88 GOLD HUNT G89 GOLD HUNT G88 G88 G88 GOLD HUNT G88 G88 G88 G88 G88 G88 G88 G88 G88 G8                                                                                                                                                                                                                                                                                                                                                                                                                                                                                                                                                                                                                                                                                                                                                                                                                                     |     | -                 |               |   |  |  |  |  |  |
| G84 ELIMINATION 4 LIVES G85 5 LIVES G86 CAT & MOUSE - G87 12 G88 GOLD HUNT 15 18                                                                                                                                                                                                                                                                                                                                                                                                                                                                                                                                                                                                                                                                                                                                                                                                                                                                                                                                                                                                                                                                                                                                                                                                                                                                                                                                                                                                                                                                                                                                                                                                                                                                                                                                                                                                                                                                                                                                                                                                                                             |     |                   |               |   |  |  |  |  |  |
| G85 5 LIVES  G86 CAT & MOUSE -  G87 12  G88 GOLD HUNT 15  18                                                                                                                                                                                                                                                                                                                                                                                                                                                                                                                                                                                                                                                                                                                                                                                                                                                                                                                                                                                                                                                                                                                                                                                                                                                                                                                                                                                                                                                                                                                                                                                                                                                                                                                                                                                                                                                                                                                                                                                                                                                                 |     |                   |               |   |  |  |  |  |  |
| G86 CAT & MOUSE - G87 12 G88 GOLD HUNT 15 18                                                                                                                                                                                                                                                                                                                                                                                                                                                                                                                                                                                                                                                                                                                                                                                                                                                                                                                                                                                                                                                                                                                                                                                                                                                                                                                                                                                                                                                                                                                                                                                                                                                                                                                                                                                                                                                                                                                                                                                                                                                                                 |     | ELIMINATION       |               |   |  |  |  |  |  |
| G87 G88 GOLD HUNT 12 15 18                                                                                                                                                                                                                                                                                                                                                                                                                                                                                                                                                                                                                                                                                                                                                                                                                                                                                                                                                                                                                                                                                                                                                                                                                                                                                                                                                                                                                                                                                                                                                                                                                                                                                                                                                                                                                                                                                                                                                                                                                                                                                                   |     |                   | 5 LIVES       |   |  |  |  |  |  |
| G88<br>G89 GOLD HUNT 15<br>18                                                                                                                                                                                                                                                                                                                                                                                                                                                                                                                                                                                                                                                                                                                                                                                                                                                                                                                                                                                                                                                                                                                                                                                                                                                                                                                                                                                                                                                                                                                                                                                                                                                                                                                                                                                                                                                                                                                                                                                                                                                                                                |     | CAT & MOUSE       | -             |   |  |  |  |  |  |
| G89 18                                                                                                                                                                                                                                                                                                                                                                                                                                                                                                                                                                                                                                                                                                                                                                                                                                                                                                                                                                                                                                                                                                                                                                                                                                                                                                                                                                                                                                                                                                                                                                                                                                                                                                                                                                                                                                                                                                                                                                                                                                                                                                                       | G87 | _                 |               |   |  |  |  |  |  |
| G89 18                                                                                                                                                                                                                                                                                                                                                                                                                                                                                                                                                                                                                                                                                                                                                                                                                                                                                                                                                                                                                                                                                                                                                                                                                                                                                                                                                                                                                                                                                                                                                                                                                                                                                                                                                                                                                                                                                                                                                                                                                                                                                                                       | G88 | GOLD HUNT         | 15            |   |  |  |  |  |  |
| G90 21                                                                                                                                                                                                                                                                                                                                                                                                                                                                                                                                                                                                                                                                                                                                                                                                                                                                                                                                                                                                                                                                                                                                                                                                                                                                                                                                                                                                                                                                                                                                                                                                                                                                                                                                                                                                                                                                                                                                                                                                                                                                                                                       | G89 |                   | 18            |   |  |  |  |  |  |
|                                                                                                                                                                                                                                                                                                                                                                                                                                                                                                                                                                                                                                                                                                                                                                                                                                                                                                                                                                                                                                                                                                                                                                                                                                                                                                                                                                                                                                                                                                                                                                                                                                                                                                                                                                                                                                                                                                                                                                                                                                                                                                                              | G90 |                   | 21            |   |  |  |  |  |  |

#### **GAME INSTRUCTIONS**

#### **GAME: 301**

This popular tournament and pub game is played by subtracting each dart from the starting total until the player reaches exactly 0 (zero). If a player goes past zero it is considered a "Bust" and the score returns to where it was at the start of that round. For example, if a player needs a 32 to finish the game and he/she hits a 20, 8, and 10 (totals 38), the score goes back to 32 for the next round.