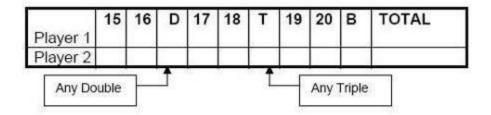

## **GAME CONTENT**

| GAME | DART GAME          | GAME VARIATION | SPECIAL FUNCTIONS      |  |  |  |  |
|------|--------------------|----------------|------------------------|--|--|--|--|
| G01  |                    | 301            |                        |  |  |  |  |
| G02  |                    | 401            | OPEN IN / OPEN OUT     |  |  |  |  |
| G03  |                    | 501            | DOUBLE IN / OPEN OUT   |  |  |  |  |
| G04  | _01                | 601            | OPEN IN / DOUBLE OUT   |  |  |  |  |
| G05  |                    | 701            |                        |  |  |  |  |
| G06  |                    | 801            | DOUBLE IN / DOUBLE OUT |  |  |  |  |
| G07  |                    | 901            |                        |  |  |  |  |
| G08  | CRICKET            | -              |                        |  |  |  |  |
| G09  | NO SCORE CRICKET   | -              |                        |  |  |  |  |
| G10  | SCRAM              | -              |                        |  |  |  |  |
| G11  | CUT-THROAT CRICKET | -              |                        |  |  |  |  |
| G12  | ADVANCE CRICKET    | -              |                        |  |  |  |  |
| G13  |                    | 6 ROUNDS       |                        |  |  |  |  |
| G14  | SHOOTER            | 9 ROUNDS       |                        |  |  |  |  |
| G15  |                    | 12 ROUNDS      |                        |  |  |  |  |
| G16  |                    | 3 LIVES        |                        |  |  |  |  |
| G17  | OVER               | 5 LIVES        |                        |  |  |  |  |
| G18  |                    | 7 LIVES        |                        |  |  |  |  |
| G19  |                    | 3 LIVES        |                        |  |  |  |  |
| G20  | UNDER              | 5 LIVES        |                        |  |  |  |  |
| G21  |                    | 7 LIVES        |                        |  |  |  |  |
| G22  |                    | 300            |                        |  |  |  |  |
| G23  |                    | 400            |                        |  |  |  |  |
| G24  |                    | 500            | OPEN IN / OPEN OUT     |  |  |  |  |
| G25  | COUNT UP           | 600            | DOUBLE IN / OPEN OUT   |  |  |  |  |
| G26  | COUNT OF           | 700            | OPEN IN / DOUBLE OUT   |  |  |  |  |
| G27  |                    | 800            | DOUBLE IN / DOUBLE OUT |  |  |  |  |
| G28  |                    | 900            |                        |  |  |  |  |
| G29  |                    | 999            |                        |  |  |  |  |
| G30  |                    | 3 ROUNDS       |                        |  |  |  |  |
| G31  |                    | 4 ROUNDS       |                        |  |  |  |  |
| G32  |                    | 5 ROUNDS       |                        |  |  |  |  |
| G33  |                    | 6 ROUNDS       | OPEN IN / OPEN OUT     |  |  |  |  |
| G34  |                    | 7 ROUNDS       | DOUBLE IN / OPEN OUT   |  |  |  |  |
| G35  | HI SCORE           | 8 ROUNDS       | OPEN IN / DOUBLE OUT   |  |  |  |  |
| G36  |                    | 9 ROUNDS       |                        |  |  |  |  |
| G37  |                    | 10 ROUNDS      | DOUBLE IN / DOUBLE OUT |  |  |  |  |
| G38  |                    | 11 ROUNDS      |                        |  |  |  |  |
| G39  |                    | 12 ROUNDS      |                        |  |  |  |  |
| G40  |                    | 13 ROUNDS      |                        |  |  |  |  |

| Section   Sect |     | 1                 |               | 1 |  |  |  |  |  |
|------------------------------------------------------------------------------------------------------------------------------------------------------------------------------------------------------------------------------------------------------------------------------------------------------------------------------------------------------------------------------------------------------------------------------------------------------------------------------------------------------------------------------------------------------------------------------------------------------------------------------------------------------------------------------------------------------------------------------------------------------------------------------------------------------------------------------------------------------------------------------------------------------------------------------------------------------------------------------------------------------------------------------------------------------------------------------------------------------------------------------------------------------------------------------------------------------------------------------------------------------------------------------------------------------------------------------------------------------------------------------------------------------------------------------------------------------------------------------------------------------------------------------------------------------------------------------------------------------------------------------------------------------------------------------------------------------------------------------------------------------------------------------------------------------------------------------------------------------------------------------------------------------------------------------------------------------------------------------------------------------------------------------------------------------------------------------------------------------------------------------|-----|-------------------|---------------|---|--|--|--|--|--|
| G43                                                                                                                                                                                                                                                                                                                                                                                                                                                                                                                                                                                                                                                                                                                                                                                                                                                                                                                                                                                                                                                                                                                                                                                                                                                                                                                                                                                                                                                                                                                                                                                                                                                                                                                                                                                                                                                                                                                                                                                                                                                                                                                          | G41 |                   | 14 ROUNDS     |   |  |  |  |  |  |
| R10 SINGLES   R15 DOUBLES   R15 TRIPLES    | G42 |                   | R1 SINGLES    |   |  |  |  |  |  |
| ROUND THE CLOCK                                                                                                                                                                                                                                                                                                                                                                                                                                                                                                                                                                                                                                                                                                                                                                                                                                                                                                                                                                                                                                                                                                                                                                                                                                                                                                                                                                                                                                                                                                                                                                                                                                                                                                                                                                                                                                                                                                                                                                                                                                                                                                              | G43 |                   |               |   |  |  |  |  |  |
| Section                                                                                                                                                                                                                                                                                                                                                                                                                                                                                                                                                                                                                                                                                                                                                                                                                                                                                                                                                                                                                                                                                                                                                                                                                                                                                                                                                                                                                                                                                                                                                                                                                                                                                                                                                                                                                                                                                                                                                                                                                                                                                                                      | G44 |                   | R10 SINGLES   |   |  |  |  |  |  |
| Section   Sect | G45 | ROUND THE CLOCK   | R15 SINGLES   |   |  |  |  |  |  |
| Section   Sect | G46 |                   | R1 DOUBLES    |   |  |  |  |  |  |
| R10 DOUBLES   R15 DOUBLES   R15 DOUBLES   R15 TRIPLES    |     | 1                 |               |   |  |  |  |  |  |
| R15 DOUBLES   R1 TRIPLES   R10 TRIPLES   R |     |                   |               |   |  |  |  |  |  |
| R1 TRIPLES   R5 TRIPLES   R5 TRIPLES   R5 TRIPLES   R62   R10 TRIPLES   R15 TRIPLES  |     |                   | R15 DOUBLES   |   |  |  |  |  |  |
| RETRIPLES   RETOTRIPLES   RE |     |                   |               |   |  |  |  |  |  |
| R10 TRIPLES   R15 TRIPLES    |     | 1                 |               |   |  |  |  |  |  |
| S55                                                                                                                                                                                                                                                                                                                                                                                                                                                                                                                                                                                                                                                                                                                                                                                                                                                                                                                                                                                                                                                                                                                                                                                                                                                                                                                                                                                                                                                                                                                                                                                                                                                                                                                                                                                                                                                                                                                                                                                                                                                                                                                          |     |                   | R10 TRIPLES   |   |  |  |  |  |  |
| STEEPLECHASE   STEEPLECHASE   STORE SHOVE A PENNY   STEEPLECHASE   STEEPLECHASE   STORE SHOVE A PENNY   STORE SHOVE  |     | 1                 |               |   |  |  |  |  |  |
| Section   Sect |     | KILLEB            | ICIO ICIF LEO |   |  |  |  |  |  |
| Section   Sect |     |                   | -             |   |  |  |  |  |  |
| STEPLECHASE    |     |                   | -             |   |  |  |  |  |  |
| STEPLECHASE    |     | DOUBLE DOWN 41    | -             |   |  |  |  |  |  |
| ALL FIVES                                                                                                                                                                                                                                                                                                                                                                                                                                                                                                                                                                                                                                                                                                                                                                                                                                                                                                                                                                                                                                                                                                                                                                                                                                                                                                                                                                                                                                                                                                                                                                                                                                                                                                                                                                                                                                                                                                                                                                                                                                                                                                                    |     | -                 |               |   |  |  |  |  |  |
| Section   Sect |     | A. J. E. 1750     |               |   |  |  |  |  |  |
| Second  |     | ALL FIVES         |               |   |  |  |  |  |  |
| SHANGHAI                                                                                                                                                                                                                                                                                                                                                                                                                                                                                                                                                                                                                                                                                                                                                                                                                                                                                                                                                                                                                                                                                                                                                                                                                                                                                                                                                                                                                                                                                                                                                                                                                                                                                                                                                                                                                                                                                                                                                                                                                                                                                                                     |     | _                 |               |   |  |  |  |  |  |
| SHANGHAI   SHANGHAI  |     |                   | 91            |   |  |  |  |  |  |
| 10                                                                                                                                                                                                                                                                                                                                                                                                                                                                                                                                                                                                                                                                                                                                                                                                                                                                                                                                                                                                                                                                                                                                                                                                                                                                                                                                                                                                                                                                                                                                                                                                                                                                                                                                                                                                                                                                                                                                                                                                                                                                                                                           |     |                   | 1             |   |  |  |  |  |  |
| 10                                                                                                                                                                                                                                                                                                                                                                                                                                                                                                                                                                                                                                                                                                                                                                                                                                                                                                                                                                                                                                                                                                                                                                                                                                                                                                                                                                                                                                                                                                                                                                                                                                                                                                                                                                                                                                                                                                                                                                                                                                                                                                                           | G63 | SHANGHAI          | 5             |   |  |  |  |  |  |
| G66 G67 GOLF 9 HOLES 18 HOLES 668 FOOTBALL                                                                                                                                                                                                                                                                                                                                                                                                                                                                                                                                                                                                                                                                                                                                                                                                                                                                                                                                                                                                                                                                                                                                                                                                                                                                                                                                                                                                                                                                                                                                                                                                                                                                                                                                                                                                                                                                                                                                                                                                                                                                                   | G64 |                   | 10            |   |  |  |  |  |  |
| SOLF   18 HOLES                                                                                                                                                                                                                                                                                                                                                                                                                                                                                                                                                                                                                                                                                                                                                                                                                                                                                                                                                                                                                                                                                                                                                                                                                                                                                                                                                                                                                                                                                                                                                                                                                                                                                                                                                                                                                                                                                                                                                                                                                                                                                                              | G65 |                   | 15            |   |  |  |  |  |  |
| 18 HOLES                                                                                                                                                                                                                                                                                                                                                                                                                                                                                                                                                                                                                                                                                                                                                                                                                                                                                                                                                                                                                                                                                                                                                                                                                                                                                                                                                                                                                                                                                                                                                                                                                                                                                                                                                                                                                                                                                                                                                                                                                                                                                                                     | G66 | COLE              | 9 HOLES       |   |  |  |  |  |  |
| G69   BOWLING   -                                                                                                                                                                                                                                                                                                                                                                                                                                                                                                                                                                                                                                                                                                                                                                                                                                                                                                                                                                                                                                                                                                                                                                                                                                                                                                                                                                                                                                                                                                                                                                                                                                                                                                                                                                                                                                                                                                                                                                                                                                                                                                            | G67 | GOLF              | 18 HOLES      |   |  |  |  |  |  |
| G70                                                                                                                                                                                                                                                                                                                                                                                                                                                                                                                                                                                                                                                                                                                                                                                                                                                                                                                                                                                                                                                                                                                                                                                                                                                                                                                                                                                                                                                                                                                                                                                                                                                                                                                                                                                                                                                                                                                                                                                                                                                                                                                          | G68 | FOOTBALL          | -             |   |  |  |  |  |  |
| G70                                                                                                                                                                                                                                                                                                                                                                                                                                                                                                                                                                                                                                                                                                                                                                                                                                                                                                                                                                                                                                                                                                                                                                                                                                                                                                                                                                                                                                                                                                                                                                                                                                                                                                                                                                                                                                                                                                                                                                                                                                                                                                                          | G69 | BOWLING           | -             |   |  |  |  |  |  |
| SASEBALL   9 INNING                                                                                                                                                                                                                                                                                                                                                                                                                                                                                                                                                                                                                                                                                                                                                                                                                                                                                                                                                                                                                                                                                                                                                                                                                                                                                                                                                                                                                                                                                                                                                                                                                                                                                                                                                                                                                                                                                                                                                                                                                                                                                                          | G70 | DAGEDALI.         | 6 INNING      |   |  |  |  |  |  |
| G72         STEEPLECHASE         -           G73         SHOVE A PENNY         -           G74         NINE DART CENTURY         -         OPEN IN / OPEN OUT DOUBLE IN / OPEN OUT           G75         GREEN VS RED         -         OPEN IN / OPEN OUT           G76         3 LIVES         OPEN IN / OPEN OUT           G80         18         OPEN IN / OPEN OUT           G81         18         OPEN IN / OPEN OUT           G82         18         OPEN IN / OPEN OUT           G83         18         OPEN IN / OPEN OUT           G84         21         OPEN IN / OPEN OUT                                                                                                                                                                                                                                                                                                                                                                                                                                                                                                                                                                                                                                                                                                                                                                                                                                                                                                                                                           |     | BASEBALL          | 9 INNING      |   |  |  |  |  |  |
| G73                                                                                                                                                                                                                                                                                                                                                                                                                                                                                                                                                                                                                                                                                                                                                                                                                                                                                                                                                                                                                                                                                                                                                                                                                                                                                                                                                                                                                                                                                                                                                                                                                                                                                                                                                                                                                                                                                                                                                                                                                                                                                                                          |     | STEEPLECHASE      | _             |   |  |  |  |  |  |
| G74   NINE DART CENTURY   -     OPEN IN / OPEN OUT                                                                                                                                                                                                                                                                                                                                                                                                                                                                                                                                                                                                                                                                                                                                                                                                                                                                                                                                                                                                                                                                                                                                                                                                                                                                                                                                                                                                                                                                                                                                                                                                                                                                                                                                                                                                                                                                                                                                                                                                                                                                           |     |                   | _             |   |  |  |  |  |  |
| G75 GREEN VS RED - G76 3 LIVES G77 BIG SIX 5 LIVES G78 7 LIVES G79 15                                                                                                                                                                                                                                                                                                                                                                                                                                                                                                                                                                                                                                                                                                                                                                                                                                                                                                                                                                                                                                                                                                                                                                                                                                                                                                                                                                                                                                                                                                                                                                                                                                                                                                                                                                                                                                                                                                                                                                                                                                                        | G74 | NINE DART CENTURY | -             |   |  |  |  |  |  |
| G76     3 LIVES       G77     BIG SIX     5 LIVES       G78     7 LIVES       G79     15       G80     18       G81     21       G82     24       G83     3 LIVES       G84     ELIMINATION     4 LIVES       G85     5 LIVES       G86     CAT & MOUSE     -       G87     12       G88     GOLD HUNT     15       G89     15     18                                                                                                                                                                                                                                                                                                                                                                                                                                                                                                                                                                                                                                                                                                                                                                                                                                                                                                                                                                                                                                                                                                                                                                                                                                                                                                                                                                                                                                                                                                                                                                                                                                                                                                                                                                                        | G75 | GREEN VS RED      |               |   |  |  |  |  |  |
| G77     BIG SIX     5 LIVES       G78     7 LIVES       G79     15       G80     18       G81     21       G82     24       G83     3 LIVES       G84     ELIMINATION     4 LIVES       G85     5 LIVES       G86     CAT & MOUSE     -       G87     G88       G89     15       18                                                                                                                                                                                                                                                                                                                                                                                                                                                                                                                                                                                                                                                                                                                                                                                                                                                                                                                                                                                                                                                                                                                                                                                                                                                                                                                                                                                                                                                                                                                                                                                                                                                                                                                                                                                                                                          |     | J. (22.)          | 3 LIVES       |   |  |  |  |  |  |
| G78     7 LIVES       G79     15       G80     18       G81     21       G82     24       G83     3 LIVES       G84     ELIMINATION     4 LIVES       G85     5 LIVES       G86     CAT & MOUSE     -       G87     68       G88     GOLD HUNT     15       G89     18                                                                                                                                                                                                                                                                                                                                                                                                                                                                                                                                                                                                                                                                                                                                                                                                                                                                                                                                                                                                                                                                                                                                                                                                                                                                                                                                                                                                                                                                                                                                                                                                                                                                                                                                                                                                                                                       |     | BIG SIX           |               |   |  |  |  |  |  |
| G79       G80       G81       G82       G82       G83       G84       ELIMINATION       4 LIVES       G85       G86       CAT & MOUSE       G87       G88       GOLD HUNT       15       18                                                                                                                                                                                                                                                                                                                                                                                                                                                                                                                                                                                                                                                                                                                                                                                                                                                                                                                                                                                                                                                                                                                                                                                                                                                                                                                                                                                                                                                                                                                                                                                                                                                                                                                                                                                                                                                                                                                                  | -   | 1 2.3             |               |   |  |  |  |  |  |
| G80       G81       G82       G82       G83       G83       G84       ELIMINATION       4 LIVES       5 LIVES       G86       CAT & MOUSE       -       G87       G88       GOLD HUNT       15       18                                                                                                                                                                                                                                                                                                                                                                                                                                                                                                                                                                                                                                                                                                                                                                                                                                                                                                                                                                                                                                                                                                                                                                                                                                                                                                                                                                                                                                                                                                                                                                                                                                                                                                                                                                                                                                                                                                                      |     |                   |               |   |  |  |  |  |  |
| G81     21       G82     24       G83     3 LIVES       G84     ELIMINATION     4 LIVES       G85     5 LIVES       G86     CAT & MOUSE     -       G87     12       G88     GOLD HUNT     15       18     18                                                                                                                                                                                                                                                                                                                                                                                                                                                                                                                                                                                                                                                                                                                                                                                                                                                                                                                                                                                                                                                                                                                                                                                                                                                                                                                                                                                                                                                                                                                                                                                                                                                                                                                                                                                                                                                                                                                |     | 1                 |               |   |  |  |  |  |  |
| G82 G83 G84 ELIMINATION 4 LIVES G85 G86 CAT & MOUSE G87 G88 G99 GOLD HUNT G89 G80 G81 G81 G82 G83 G84 G84 G85 G85 G86 G87 G88 G98 G98 G98 G98 G98 G98 G98 G98 G98                                                                                                                                                                                                                                                                                                                                                                                                                                                                                                                                                                                                                                                                                                                                                                                                                                                                                                                                                                                                                                                                                                                                                                                                                                                                                                                                                                                                                                                                                                                                                                                                                                                                                                                                                                                                                                                                                                                                                            |     | HORSESHOES        |               |   |  |  |  |  |  |
| G83 G84 ELIMINATION 4 LIVES G85 G86 CAT & MOUSE - G87 G88 GOLD HUNT G89 GOLD HUNT G88 G88 G88 GOLD HUNT G88 G88 G88 G88 G88 G88 G88 G88 G88 G8                                                                                                                                                                                                                                                                                                                                                                                                                                                                                                                                                                                                                                                                                                                                                                                                                                     |     | -                 |               |   |  |  |  |  |  |
| G84 ELIMINATION 4 LIVES G85 5 LIVES G86 CAT & MOUSE - G87 12 G88 GOLD HUNT 15 18                                                                                                                                                                                                                                                                                                                                                                                                                                                                                                                                                                                                                                                                                                                                                                                                                                                                                                                                                                                                                                                                                                                                                                                                                                                                                                                                                                                                                                                                                                                                                                                                                                                                                                                                                                                                                                                                                                                                                                                                                                             |     |                   |               |   |  |  |  |  |  |
| G85 5 LIVES  G86 CAT & MOUSE -  G87 12  G88 GOLD HUNT 15  18                                                                                                                                                                                                                                                                                                                                                                                                                                                                                                                                                                                                                                                                                                                                                                                                                                                                                                                                                                                                                                                                                                                                                                                                                                                                                                                                                                                                                                                                                                                                                                                                                                                                                                                                                                                                                                                                                                                                                                                                                                                                 |     |                   |               |   |  |  |  |  |  |
| G86 CAT & MOUSE - G87 12 G88 GOLD HUNT 15 18                                                                                                                                                                                                                                                                                                                                                                                                                                                                                                                                                                                                                                                                                                                                                                                                                                                                                                                                                                                                                                                                                                                                                                                                                                                                                                                                                                                                                                                                                                                                                                                                                                                                                                                                                                                                                                                                                                                                                                                                                                                                                 |     | ELIMINATION       |               |   |  |  |  |  |  |
| G87 G88 GOLD HUNT 12 15 18                                                                                                                                                                                                                                                                                                                                                                                                                                                                                                                                                                                                                                                                                                                                                                                                                                                                                                                                                                                                                                                                                                                                                                                                                                                                                                                                                                                                                                                                                                                                                                                                                                                                                                                                                                                                                                                                                                                                                                                                                                                                                                   |     |                   | 5 LIVES       |   |  |  |  |  |  |
| G88<br>G89 GOLD HUNT 15<br>18                                                                                                                                                                                                                                                                                                                                                                                                                                                                                                                                                                                                                                                                                                                                                                                                                                                                                                                                                                                                                                                                                                                                                                                                                                                                                                                                                                                                                                                                                                                                                                                                                                                                                                                                                                                                                                                                                                                                                                                                                                                                                                |     | CAT & MOUSE       | -             |   |  |  |  |  |  |
| G89 18                                                                                                                                                                                                                                                                                                                                                                                                                                                                                                                                                                                                                                                                                                                                                                                                                                                                                                                                                                                                                                                                                                                                                                                                                                                                                                                                                                                                                                                                                                                                                                                                                                                                                                                                                                                                                                                                                                                                                                                                                                                                                                                       | G87 | _                 |               |   |  |  |  |  |  |
| G89 18                                                                                                                                                                                                                                                                                                                                                                                                                                                                                                                                                                                                                                                                                                                                                                                                                                                                                                                                                                                                                                                                                                                                                                                                                                                                                                                                                                                                                                                                                                                                                                                                                                                                                                                                                                                                                                                                                                                                                                                                                                                                                                                       | G88 | GOLD HUNT         | 15            |   |  |  |  |  |  |
| G90 21                                                                                                                                                                                                                                                                                                                                                                                                                                                                                                                                                                                                                                                                                                                                                                                                                                                                                                                                                                                                                                                                                                                                                                                                                                                                                                                                                                                                                                                                                                                                                                                                                                                                                                                                                                                                                                                                                                                                                                                                                                                                                                                       | G89 |                   | 18            |   |  |  |  |  |  |
|                                                                                                                                                                                                                                                                                                                                                                                                                                                                                                                                                                                                                                                                                                                                                                                                                                                                                                                                                                                                                                                                                                                                                                                                                                                                                                                                                                                                                                                                                                                                                                                                                                                                                                                                                                                                                                                                                                                                                                                                                                                                                                                              | G90 |                   | 21            |   |  |  |  |  |  |

#### **GAME INSTRUCTIONS**

#### **GAME: 301**

This popular tournament and pub game is played by subtracting each dart from the starting total until the player reaches exactly 0 (zero). If a player goes past zero it is considered a "Bust" and the score returns to where it was at the start of that round. For example, if a player needs a 32 to finish the game and he/she hits a 20, 8, and 10 (totals 38), the score goes back to 32 for the next round.