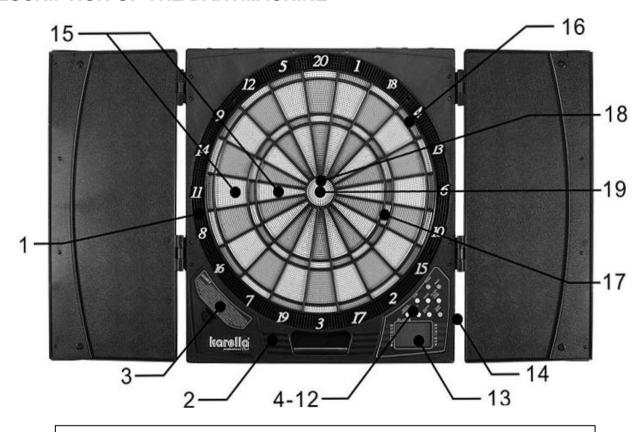

#### **DESCRIPTION OF THE DARTMACHINE**

- 1 Catch Ring
- 2 Speaker
- 3 Game Menu
- 4 Power Button
- 5 Reset Button
- 6 Start/Hold button
- 7 Player/Page button
- 8 Sound button
- 9 Double/Miss button
- 10 Game button

- 11 Bounce Out Button
- 12 Virtual Opponent Button
- 13 LCD Display
- 14 AC Adapter Jack
- 15 Single Ring
- 16 Double Ring
- 17 Triple Ring
- 18 Bullseye
- 19 Double Bullseye