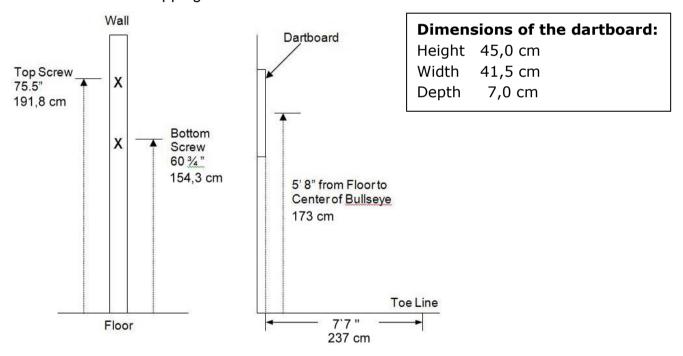

#### **ASSEMBLY - INSTRUCTIONS**

Hang up the dartboard with the provided fixing bolts incl. rawl plug according to the following measurements. Respect to the fact, that the screws are directly on a horizontal line, so that the dartboard just hangs correct later. With the throwing the distance of the front surface of the dartboard is to the dropping line 2.37 m.