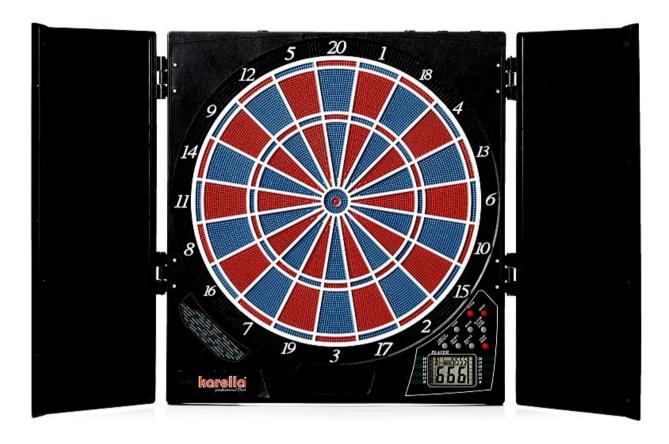

## We congratulate you on the purchase of this Electronic Dartboard "Karella CB - 25".

With 29 plays and more than 90 play variations, with Jumbo LED-Display, with vocal announcement and sound effects as well as the specially wide catch ring let arise the biggest play joy.